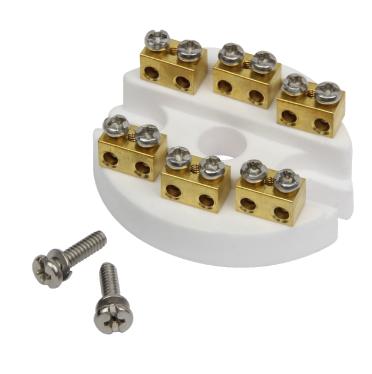

## **RTD Terminal Block**

| The Gund Company Part ID | Style          | Size (L x H)  | Material  |
|--------------------------|----------------|---------------|-----------|
| RTDTERMINALBK6           | Terminal Block | 2.00" x 1.55" | 92% AI203 |