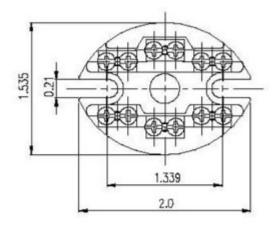

## **RTD Terminal Block**

| The Gund Company Part ID | Style          | Size (L x H)  | Material  |
|--------------------------|----------------|---------------|-----------|
| RTDTERMINALBK6           | Terminal Block | 2.00" x 1.55" | 92% AI203 |