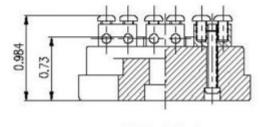

## **RTD Terminal Block**

| The Gund Company Part ID | Style          | Size (L x H)  | Material  |
|--------------------------|----------------|---------------|-----------|
| RTDTERMINALBK6           | Terminal Block | 2.00" x 1.55" | 92% AI203 |