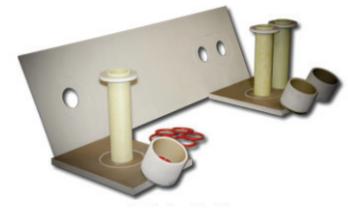

**Electrode Clamp Insulation Kit** 

| Components  |               |
|-------------|---------------|
| Heat Shield | Insulation    |
| Flanges     | Insulation    |
| Tubes       | Insulation    |
| Pads        | Insulation    |
| Silicone    | Sealer        |
| Fasteners   | Hardware (SS) |