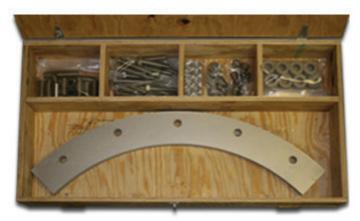

## For EAFs, LMFs & Secondary Circuits -

Customized insulation kits contain the components needed to assure a timely replacement of the spare components in your EAF, LMF, and/or secondary circuits during your outages. The Gund Company kits for Mast Arm, Electrode Clamp, and Bottom Electrode applications are fabricated and assembled at our plant in Saint Louis, MO. The kits come in a crate that separates and labels all required parts. This arrangement allows the kit to be conveniently stored.

## **Advantages**

- Kits are made to the customer's design, based on the mix of parts and quantities requested.
- Kits include insulation components like plates, washers, tubes, O-rings, silicone, as well as metal components like fasteners.
- Kits' components can be labeled/marked as requested by the customer, with external and/or internal part numbers, including sub-kits designations as needed.
- Kits allow for easy and safe storage, eliminating issues of misplacement or loss of components.
- Kit's crate allows for easy transportation from the storage warehouse to the repair site and vice versa. The crate also helps with the organization and safe handling of the parts during installation and storage.
- All the materials used to manufacture the components meet or exceed the properties set by NEMA, IEC, and other standards specified by the OEMs in their prints.
- The Gund Company offers replacement programs for complete kits or individual components in an existing kit.