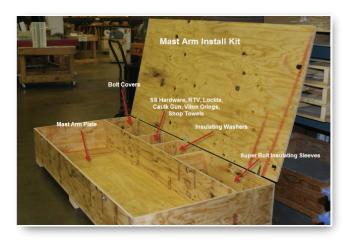

Mast Arm Insulation Kit

Technical Bulletin

Manufacturers and fabricators of engineered material solutions

There is no standard design or arrangement; every kit is a customized assembly based on the requirements of the melt shop's personnel. The Gund Company offers technical assistance during the planning stages, helping to create a customized kit and replacement program that best fits the customer's needs.