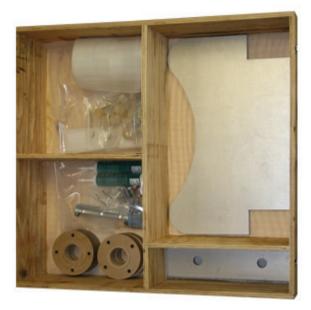

Bottom Electrode Insulation Kit

| Components |               |
|------------|---------------|
| Segments   | Insulation    |
| Washers    | Insulation    |
| Bushings   | Insulation    |
| Fasteners  | Hardware (SS) |